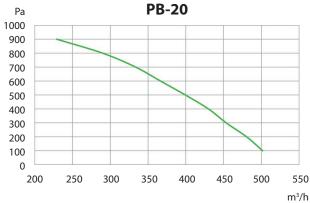

| Model                                         | PB-10 | PB-20 |
|-----------------------------------------------|-------|-------|
| Dry air flow <sup>2</sup> (m <sup>3</sup> /h) | 200   | 400   |
| Static pressure dry air [Pa]                  | 400   | 400   |
| Total power (kW)                              | 0.083 | 0.169 |
| Supply fuse 230V / 50Hz (A)                   | 10    | 10    |
| Weight (kg)                                   | 7.3   | 7.5   |

#### **AIR FLOW**