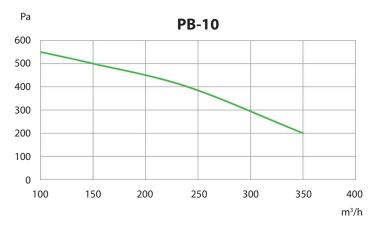

| Model                                         | PB-10 | PB-20 |
|-----------------------------------------------|-------|-------|
| Dry air flow <sup>2</sup> (m <sup>3</sup> /h) | 200   | 400   |
| Static pressure dry air [Pa]                  | 400   | 400   |
| Total power (kW)                              | 0.083 | 0.169 |
| Supply fuse 230V / 50Hz (A)                   | 10    | 10    |
| Weight (kg)                                   | 7.3   | 7.5   |

#### **AIR FLOW**