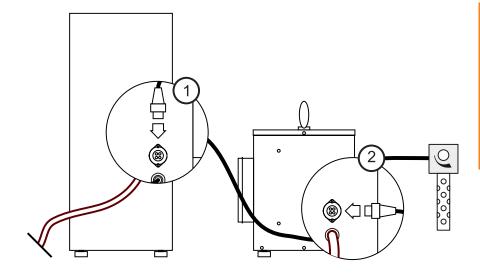

## **INSTRUCTIONS**

### Connecting the pressure boxes Single pressure box

- 1. The Amphenol connector on the pressure box connector goes into the Amphenol connector on the dehumidifier.
- 2. The Amphenol connector on the humidistat goes into the Amphenol connector on the pressure box.